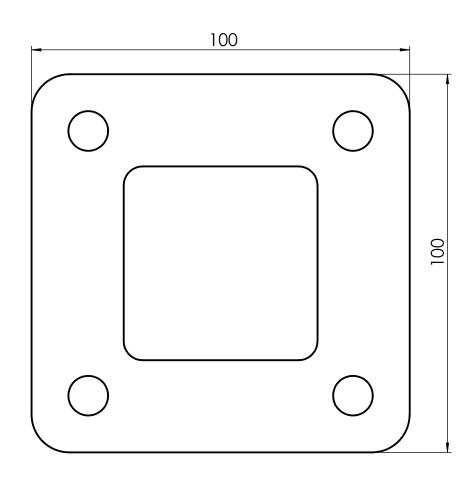

DXF: mount1

Qty: 1 Material: 6mm MS Project: 11307 SL #410

## LASER PROFILE

| ALL BENDS 90° UNLESS SPECIFIED REFER TO MATERIAL THICKNESS FOR BEND |                    |             | PROPREITAR<br>& CONFIDEN | I IAL PURPOSE V |                | RESS         | ARB Corporation Ltd          |                              |                                                  | TITLE:           |             |        |                |  |
|---------------------------------------------------------------------|--------------------|-------------|--------------------------|-----------------|----------------|--------------|------------------------------|------------------------------|--------------------------------------------------|------------------|-------------|--------|----------------|--|
| RADIUS, UNLESS OTHERWISE STATED                                     |                    | © COPYRIGHT | AUTHORITY                | OF ARB CORPOR   | ATION LIMITED. | DO NOT SCALE | GENERAL MATERIALS AND FINISH |                              | MATERIAL.                                        | NAA 0            | 0 (1 .) 0 2 |        |                |  |
| MATERIAL<br>THICKNES                                                | Ss 1.2             | 2 - 3 mm    | 4 - 6 mm                 | ANGUL           | LAR TOL.       | LINE         | AR TOL.                      | ALL DIMENSIONS IN MILLIMETER | ONS IN MILLIMETERS REQUIREMENTS REFER TO S01-069 |                  | MATERIAL:   | MAS    | MASS (kg): 0.3 |  |
| INTERNAL<br>BEND RAD                                                | DIUS               | R1.0        | R3.0                     | χ°              | ± 1°           | Х            | ± 1.0                        |                              | DETAILED                                         | DATE             | FINISH:     |        |                |  |
|                                                                     | FOLDING PARAMETERS |             | X.X°                     | ± 0.5°          | X.X            | ± 0.5        |                              |                              |                                                  | FINISH.          |             |        |                |  |
| F                                                                   | FOLD DOWN FOLD UP  |             |                          |                 |                |              | THIRD ANGLE PROJECTION       | CHECKED DATE                 |                                                  | PART NO.: mount1 | PAGE 1 OF   | a REV. |                |  |
| REMOVE ALL BURRS & SHARP EDGES                                      |                    |             |                          |                 |                |              | SCALE 1:1 SIZE A4            |                              |                                                  | PART NO.: mount1 | I UF        | 2      |                |  |